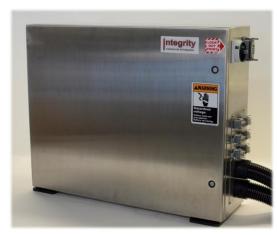

## Universal Inkjet Print Controller

Versatile and Scalable Ink
Jet System Controller
Compatible with Most OEM
Printheads

- ✓ Drives up to 8 printheads
- ✓ Compatible with Dimatix, Kyocera, Ricoh, Toshiba Tec, Konica Minolta, Xaar, Xerox, etc.
- Expandable for multi-head solutions supporting multiple fluids
- ✓ Usable for every stage of your program, from feasibility through production
- ✓ Stand alone use or integrated with conveyors and X-Y tables
- ✓ Robust industrial connectors

switch between printhead types.

| Technical Specifications                                                                               |                                                               |
|--------------------------------------------------------------------------------------------------------|---------------------------------------------------------------|
| Printheads Supported                                                                                   | Dimatix, Kyocera, Ricoh, Xaar, Konica Minolta, Ricoh, Toshiba |
|                                                                                                        | Tec, Xerox                                                    |
| Configurations                                                                                         | From 1 to 8 print heads; all printheads must be from the same |
|                                                                                                        | manufacturer*                                                 |
| Dimensions                                                                                             | 30 in x 24 in x 8 in                                          |
| Power                                                                                                  | 110 VAC, 60 Hz                                                |
| <b>Operating Environment</b>                                                                           | Temperature range 10-40 °C                                    |
|                                                                                                        | RH 20-80%                                                     |
| *Mixing printhead types with one controller is not supported. However, the system can be configured to |                                                               |